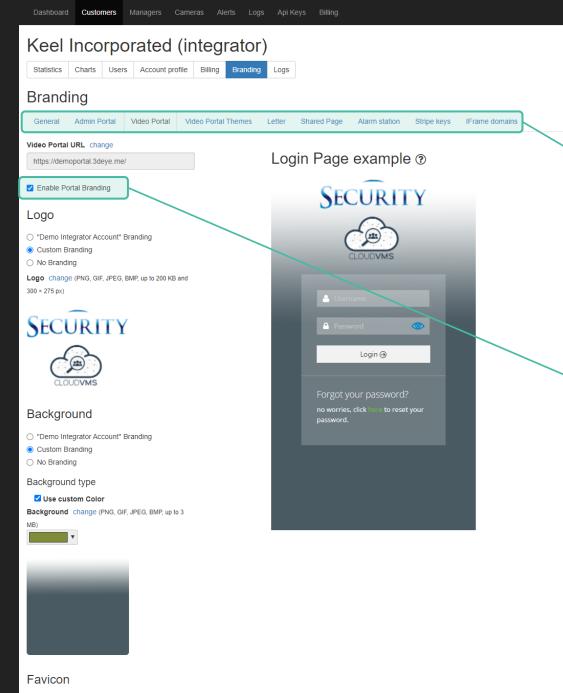

#### Included Co-Branding

If you use 3dEYE Cloud Platform you can re-brand the web portals by introducing the following modifications:

Customize the login pages of the alarm station, video and admin portal by uploading your own logo, background and favicon

Set up a custom subdomain to match your own or your customer's /sub integrator's branding

Restyle the video portal theme colors, customized emails, and shared page

3dEYE will still be seen in the URL and copyright mentions.

My Invoices Credit Card

Billing Options

Contact Sales

Terms of Service

What's new

Get support

Log off

Navigate the branding menu tabs to setup how Admin Portal, Video Portal and other platform elements look for you clients.

You can upload your own logos, change the color & text of notification letters & portals, change urls for admin and video portal.

To enable customization please check the "Enable Portal Branding" box.

Select options that you wish to modify.

To send a test message to email address of your choice input email and click Send Email.

A preview of letter design will be displayed on the page.

- O "Demo Integrator Account" Branding
- Custom Branding