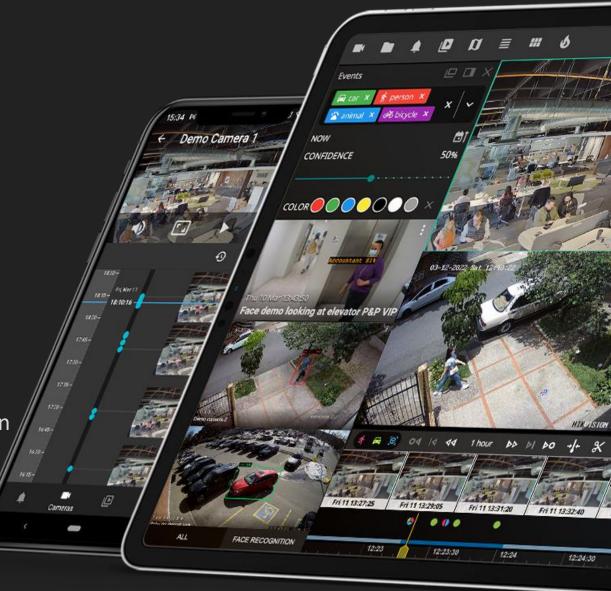

#### Complete White Label Package Elements

Custom mobile
apps for IOS and
Android with
personalized
branding, logos,
and design for you
and your customers

Admin and video portal with login page, fully customized with your logo, favicon, styles or HTML

Personalized domain name:

admin.yourbrand.com and portal.yourbrand.com

Admin and video portal SSL certificate

Branded email alerts

page

Branded sharing

16)

Web components and API available for further detailed customization