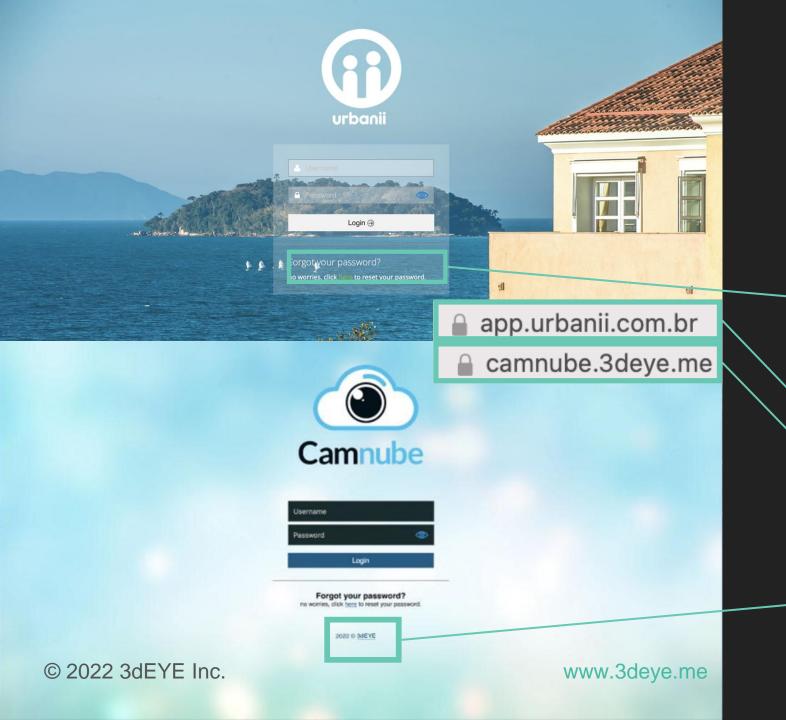

Example: <a href="https://camnube.3deye.me/">https://camnube.3deye.me/</a>

You can change 3dEYE brand to your own brand. To do this go to Profile/Branding.

Demo Integrator Account Own

Account

Branding

Subscription Plans

## Compare: Complete White Label and Co-Branded Login Page

Only your branding

Fully white label domain

Co-branded domain

Copyrighted by 3dEYE Inc

### Compare: Full White Label and Included Co-Branding

Full White Label App

Included co-branding