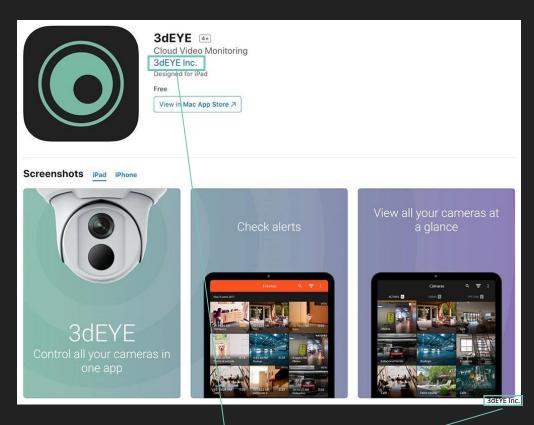

## Compare: Complete White Label and Co-Branded Login Page

Only your branding

Fully white label domain

Co-branded domain

Copyrighted by 3dEYE Inc

### Compare: Full White Label and Included Co-Branding

Full White Label App

Included co-branding