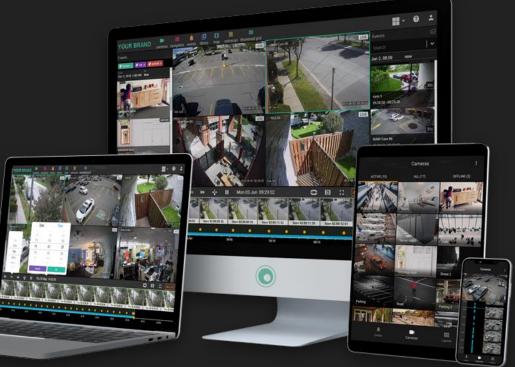

#### Included Co-Branding

If you use 3dEYE Cloud Platform you can re-brand the web portals by introducing the following modifications:

Customize the login pages of the alarm station, video and admin portal by uploading your own logo, background and favicon

Set up a custom subdomain to match your own or your customer's /sub integrator's branding

Restyle the video portal theme colors, customized emails, and shared page

3dEYE will still be seen in the URL and copyright mentions.

No extra fees are charged for such customization, it is an integral part of the platform functionality overall. Please note that the mobile apps are not customizable in this scenario and your clients will login into 3dEYE-brandedd IOS and Android apps.